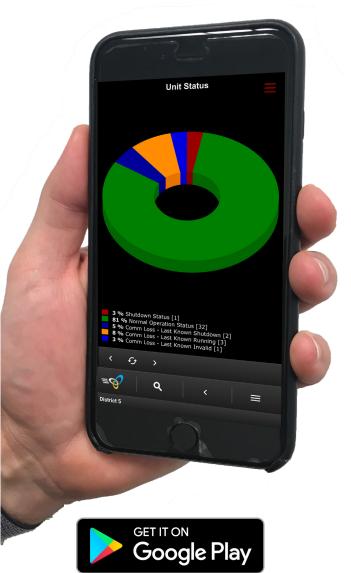

## Your fleet in the palm of your hand.

- Map view with unit status, unit information, machine package information, and driving directions
- Tabular data with historical trend
- Access your automated reports
- Unit alarms and history
- Unit and Area level run time analysis
- Visual package vitals
- Embedded messaging system with push notifications
- Push notifications for report completions
- Overview screen with unit status, alarm status, and recent alerts
- Customizable repeat offenders tracking
- Compare runtime metrics between areas or regions